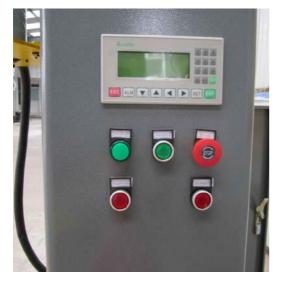

#### Controls

PLC control Photo-eye pallet height sensor 0-9 separate top, bottom and up-down wrap count selectors Photo-eye sensing delay Reinforce wrap allow more wrap on same location Film Tension Control adjustment on the panel 3-12 RPM variable carriage up-down speed Cycle pause capability Separate start, reset and emergency stop buttons Manual carriage up-down switch Turntable jog button

#### **Control panel**