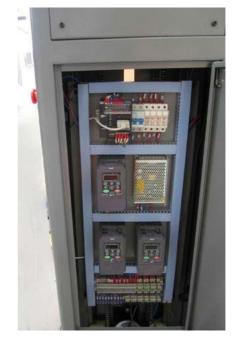

y duty chain drive

#### Film carriage

Powered pre-stretch system up to 200% to min film consumption (Pre-stretch ratio can be Specially made according your requirements.)

Carriage door opens for effortless roll change and thread film Film delivery variable speed by separate DC Drive Motor Film dancer-bar with variable speed output Heavy duty double-chain carriage lift, calm and safety

#### Other

Hinged mast for easy handling Rear Forklift transportable

#### Options as below:



#### Ramp

Pneumatic top plate Pneumatic film grabs and cut off system H type with packing height: 2400mm Turntable diameter: 1800mm, 2000mm Turntable capacity: 2500kgs, 3000kgs Machine color

#### **Control panel**

### Electric wiring connection





# Actual machine photo

## Electric control box inside





Packing inside



Finished packing