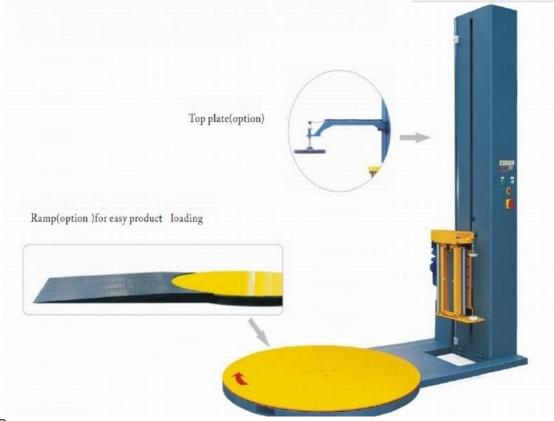

#### Options as below:

#### Ramp

Pneumatic top plate Pneumatic film grabs and cut off system H type with packing height: 2400mm Turntable diameter: 1800mm, 2000mm Turntable capacity: 2500kgs, 3000kgs Machine color