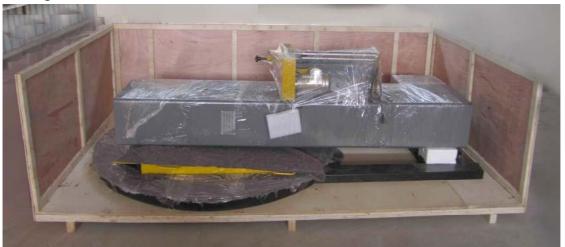

#### Film carriage

Powered pre-stretch system up to 200% to min film consumption (Pre-stretch ratio can be Specially made according your requirements.)

Carriage door opens for effortless roll change and thread film Film delivery variable speed by separate DC Drive Motor Film dancer-bar with variable speed output Heavy duty double-chain carriage lift, calm and safety

#### Other

Hinged mast for easy handling Rear Forklift transportable

#### Options as below:



#### Ramp

Pneumatic top plate Pneumatic film grabs and cut off system H type with packing height: 2400mm Turntable diameter: 1800mm, 2000mm Turntable capacity: 2500kgs, 3000kgs Machine color

#### **Control panel**

### Electric wiring connection





# Actual machine photo

## Electric control box inside





Packing inside



Finished packing