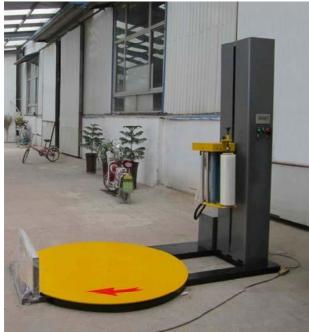

avy duty chain drive

#### Film carriage

Powered pre-stretch system up to 200% to min film consumption (Pre-stretch ratio can be Specially made according your requirements.)

Carriage door opens for effortless roll change and thread film Film delivery variable speed by separate DC Drive Motor Film dancer-bar with variable speed output Heavy duty double-chain carriage lift, calm and safety

#### Other

Hinged mast for easy handling Rear Forklift transportable

#### Options as below:



#### Ramp

Pneumatic top plate Pneumatic film grabs and cut off system H type with packing height: 2400mm Turntable diameter: 1800mm, 2000mm Turntable capacity: 2500kgs, 3000kgs Machine color

#### **Control panel**

### Electric wiring connection





# Actual machine photo

## Electric control box inside





Packing inside



Finished packing