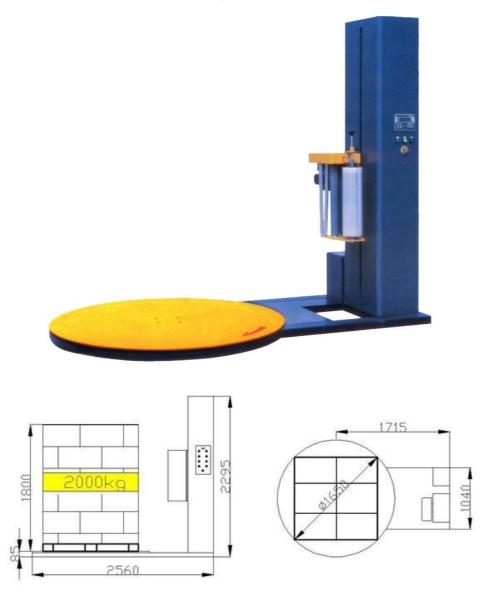

#### **Technical Specification**

| lodel | T1650F |
|-------|--------|
|-------|--------|

| Wrapping Size(L×W)(mm)          | (500-1200) ×(500-1200)                              |
|---------------------------------|-----------------------------------------------------|
| Wrapping Height(mm)             | L Type:(800-2000) / H Type:(800-2400)               |
| Wrapping Efficiency(loads/hour) | 20-40                                               |
| Turntable Speed(rpm/min)        | 3 - 12                                              |
| Turntable Diameter(mm)          | Ф: 1650 / Н: 85                                     |
| Turntable Loading(max)(kg)      | 2000                                                |
| Electrical Requirement          | Single Phase 220V / 50HZ / 20A                      |
| Power(kw)                       | Turntable:0.75; Film Carriage:0.4; Steel Tower:0.37 |
| Film Carriage                   | Pre-Stretch Type                                    |
| Machine Weight(kg)              | 900                                                 |
| Machine Dimension(mm)           | L Type:2545×1650×2280 / H Type: 3500×1800×980       |

## Turntable

1650mm Diameter Structural Steel Plate 85mm low profile turntable Soft start, soft stop Heavy duty chain drive