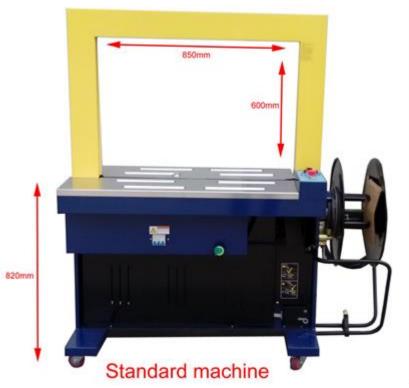

| No. | Items                     | Parameters                                                         |
|-----|---------------------------|--------------------------------------------------------------------|
| 1   | Voltage                   | 220V/50HZ, 1P or 380V/50HZ, 3P                                     |
| 2   | Packing material          | Polypropylene tape: PP                                             |
| 3   | Packing speed             | 2.5S/bar                                                           |
| 4   | Baler work surface height | 820mm (including four wheels)                                      |
| 5   | Arch Size                 | Width:550~2850mm; Height:250~1800mm<br>(standard size 850W x 600H) |

## Technical Parameters:

| 6  | The method of bonding      | Hot melt method                                                                         |
|----|----------------------------|-----------------------------------------------------------------------------------------|
| 7  | Hot sticky mode            | bottom                                                                                  |
| 8  | Hot head position          | The middle of the table                                                                 |
| 9  | Strapping way              | Parallel 1 - multi-channel, manual, automatic continuous play, ball switch, foot switch |
| 10 | Applicable packing tape    | 9-15(±0.1)mm wide and 0.6-1.0(±0.1)mm thick (optional)                                  |
| 11 | Hot sticky deviation       | $\leq 2 \mathrm{mm}$                                                                    |
| 12 | Ambient temperature        | 0 °C-50 °C                                                                              |
| 13 | Environmental humidity     | <99%                                                                                    |
| 14 | Operating noise            | $\leq$ 75 dB                                                                            |
| 15 | Take-up tension            | > 600 Newtons                                                                           |
| 16 | Hot sticking force         | >800 Newton                                                                             |
| 17 | Hot sticky adhesive length | ≥20mm                                                                                   |
| 18 | Dimensions                 | 1410 X 600 X 1540 (arch width 850 x height 600)                                         |
| 19 | Electrical control         | DSI controller "DSI" motor, "dsi" proximity switch.                                     |
| 20 | Storage box placement      | Bottom of the fuselage                                                                  |
| 21 | main material              | Magnesium alloy                                                                         |