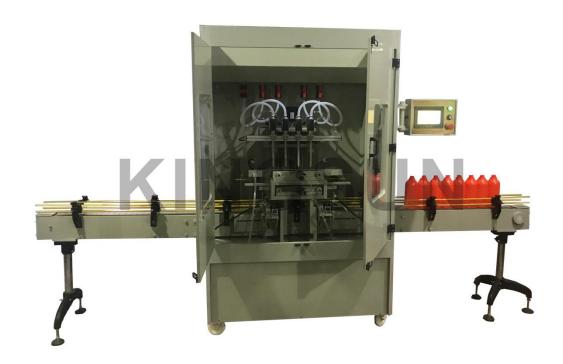

## Automatic liquid anti-corrosion filling machine

## 1 Introduction:

This series of anti-corrosion filling machine is high-tech filling equipment controlled by PLC microcomputer program, integrating light, machine, electricity, transmission and pneumatic execution. The whole machine is made of non-corrosive non-metal. The submerged filling function is set, which can effectively eliminate the generation of foam. It is mainly used for the packaging of chemical products such as toilet cleaning liquid detergent, sulfuric acid, 84 disinfectant, gel water, etc. It can be applied to the packaging of various bottle types including heterosexual bottles.

## 2. Performance:

It is highly corrosive for special acid-base solutions. The materials contacted by this product are made of corrosion-resistant materials. The linear filling machine produced by our company has been redesigned based on reference to similar foreign products, and some additional functions have been added. Make the product more simple and convenient in operation, precision error, installation adjustment, equipment cleaning, main tenance and so on.