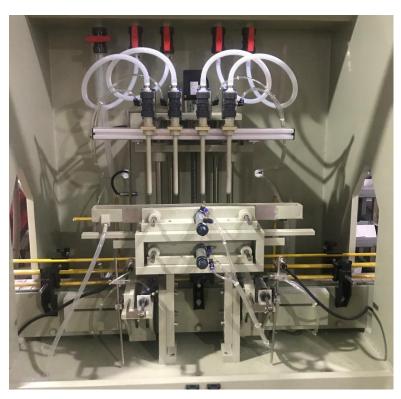

## Automatic liquid anti-corrosion filling machine

## 1 Introduction:

This series of anti-corrosion filling machine is high-tech filling equipment controlled by PLC microcomputer program, integrating light, machine, electricity, transmission and pneumatic execution. The whole machine is made of non-corrosive non-metal. The submerged filling function is set, which can effectively eliminate the generation of foam. It is mainly used for the packaging of chemical products such as toilet cleaning liquid detergent, sulfuric acid, 84 disinfectant, gel water, etc. It can be applied to the packaging of various bottle types including heterosexual bottles.

## 2. Performance:

It is highly corrosive for special acid-base solutions. The materials contacted by this product are made of corrosion-resistant materials. The linear filling machine produced by our company has been redesigned based on reference to similar foreign products, and some additional functions have been added. Make the product more simple and convenient in operation, precision error, installation adjustment, equipment cleaning, main tenance and so on.