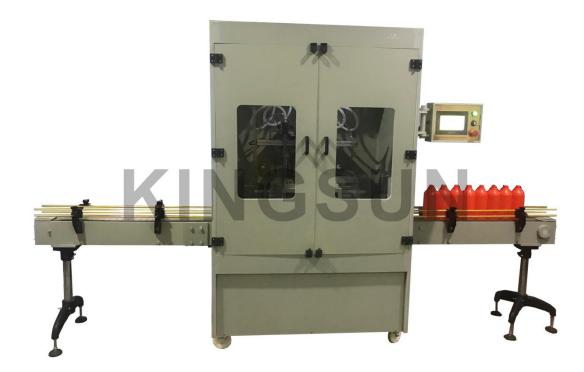

## Automatic liquid anti-corrosion filling machine

## 1 Introduction:

This series of anti-corrosion filling machine is high-tech filling equipment controlled by PLC microcomputer program, integrating light, machine, electricity, transmission and pneumatic execution. The whole machine is made of non-corrosive non-metal. The submerged filling function is set, which can effectively eliminate the generation of foam. It is mainly used for the packaging of chemical products such as toilet cleaning liquid detergent, sulfuric acid, 84 disinfectant, gel water, etc. It can be applied to the packaging of various bottle types including heterosexual bottles.

## 2. Performance:

It is highly corrosive for special acid-base solutions. The materials contacted by this product are made of corrosion-resistant materials. The linear filling machine produced by our company has been redesigned based on reference to similar foreign products, and some additional functions have been added. Make the product more simple and convenient in operation, precision error, installation adjustment, equipment cleaning, main tenance and so on.